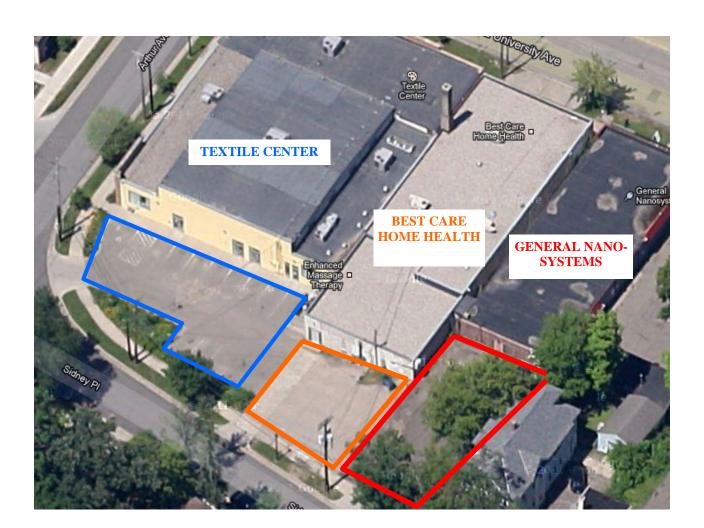

## DON'T GET TOWED!

- If you are parked in the blue lot (Textile Center), great! Leave your car there.
- If you are parked in the orange lot (Best Care Home Health) and it's not a
  weekend or after 5pm, MOVE YOUR CAR or IT WILL BE TOWED.
- If you are parked in the orange lot and it's Saturday or Sunday, or after 5pm on a weekday, you're ok. Leave your car there.
- If you are parked in the red lot (General Nanosystems) at any time, MOVE
   YOUR CAR or IT WILL BE TOWED.